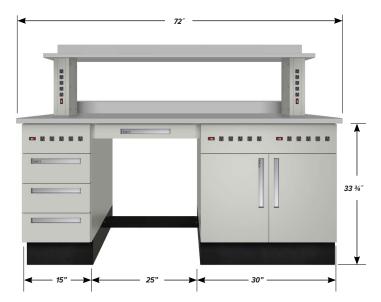

## 6' WORKBENCH TWS-1900

Teclab workbenches share common design features that have earned for Teclab the reputation in the industry as the "professional's bench." Typical features include an abundance of grounded outlets within easy reach; an infinite variety of drawer and door combinations to meet every job and storage requirement; expansive work surfaces, shelves, and back guards in a choice of task-oriented materials.

## FEATURES

One C-1521-EP-1 three drawer, 15" wide Base Cabinet with 5 grounded outlets, plus combination circuit breaker rocker switch.

One C-3010-EP-1 two drawer, two door, 30" wide Base Cabinet with 10 grounded outlets, plus combination circuit breaker rocker switch.

One FR6-25 25" Foot Rest

One APD-2200 22" wide Apron Drawer

Two AF-01.5 1.5" Apron Fillers

**FINISH OPTIONS** 

Two SS-16-EP-1 16" tall Shelf Supports with 5 grounded 15A outlets, plus combination circuit breaker rocker switch.

One TP1-3072-PVC 30" x 72" x 1 1/4" plastic laminate Work Surface

One SP1-1272-PVC 12" x 72" x 1 1/4" Shelf of same material

WORK SURFACE COLOR OPTIONS

Two BGP-72-PVC 4" x 72" x 1 1/4" Back Guards of same material