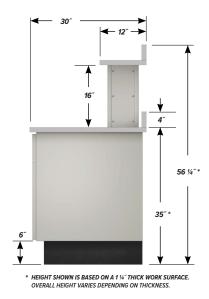

## FEATURES

One C-1521-EP-1 three drawer, 15" wide Base Cabinet with 5 grounded outlets, plus combination circuit breaker rocker switch.

One C-3010-EP-1 two drawer, two door, 30" wide Base Cabinet with 10 grounded outlets, plus combination circuit breaker rocker switch.

One FR6-25 25" Foot Rest

One APD-2200 22" wide Apron Drawer

Two AF-01.5 1.5" Apron Fillers

**FINISH OPTIONS** 

Two SS-16-EP-1 16" tall Shelf Supports with 5 grounded 15A outlets, plus combination circuit breaker rocker switch.