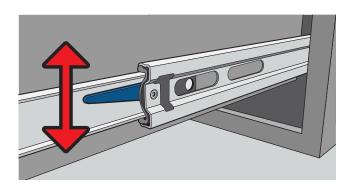

**

### Case:

15" wide x 3 1/32" high x 28" deep. **Drawer Inside Dimensions:**12" wide x 2" high x 25 1/2" deep. **Weight Capacity:** 75lbs.

## **APD-2200**

### Case:

22" wide x 3  $\frac{7}{32}$ " high x 28" deep. **Drawer Inside Dimensions:** 19" wide x 2" high x 25  $\frac{1}{2}$ " deep. **Weight Capacity:** 75lbs.



# **APD-3000**

#### Case:

30" wide  $\times$  3  $\frac{7}{32}$ " high  $\times$  28" deep. Drawer Inside Dimensions: 27" wide  $\times$  2" high  $\times$  25  $\frac{1}{2}$ " deep. Weight Capacity: 75lbs.

## **APD-3600**

Case: 36" wide  $\times$  3  $\frac{7}{32}$ " high  $\times$  28" deep. Drawer Inside Dimensions: 33" wide  $\times$  2" high  $\times$  25  $\frac{1}{2}$ " deep.

Weight Capacity: 75lbs.

Drawers can be removed using latches on drawer slides.



PD - APD - v.1.1