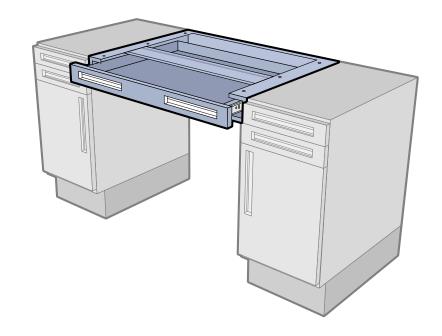

# APRON DRAWERS

TWS style Apron Drawers utilize the standard "A" size Base Cabinet drawer in four available widths. All Apron Drawers are manufactured to accept locks. Manufactured and finished to the same rigid specifications as the Base Cabinets.