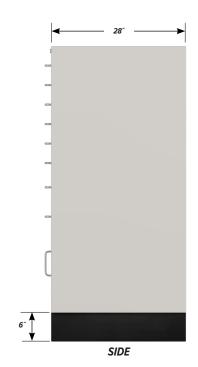

an competitive cabinets. With exclusive Teclab features including rugged internal frames, reinforced drawers with smooth operating slide mechanisms, easy to use four-point in-cabinet leveling and our Teclab 10-year warranty.



## WCI-6006-36 FEATURES

#### Six Interlocking "A" Drawers

Drawer Face Dimensions: 34 ½" wide, 4" high, 1" thick. Drawer Body Inside Dimensions: 32" wide, 3" high, 24" deep. Weight Capacity: 180 lbs. each.

#### Two Interlocking "B" Drawers

Drawer Face Dimensions: 34 ½" wide, 6" high, 1" thick. Drawer Body Inside Dimensions: 32" wide, 5" high, 24" deep. Weight Capacity: 180 lbs. each.

## Double Locking "C" Doors

Door Face Dimensions: 17 ¼" wide, 16 ¾" high, 1" thick. Sliding Tray Dimensions: 32" wide, 4" high, 24" deep. Weight Capacity: 180 lbs. each.



FRONT