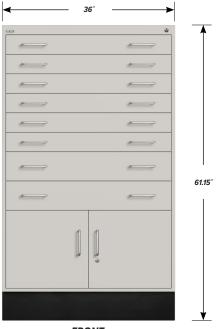

# INTERLOCKING CABINET WCI-6006-36

## WCI-6006-36 FEATURES

#### Six Interlocking "A" Drawers

Drawer Face Dimensions: 34 ½" wide, 4" high, 1" thick. Drawer Body Inside Dimensions: 32" wide, 3" high, 24" deep. Weight Capacity: 180 lbs. each.

#### Two Interlocking "B" Drawers

Drawer Face Dimensions: 34 ½" wide, 6" high, 1" thick. Drawer Body Inside Dimensions: 32" wide, 5" high, 24" deep. Weight Capacity: 180 lbs. each.

## Double Locking "C" Doors

Door Face Dimensions: 17 ¼" wide, 16 ¾" high, 1" thick. Sliding Tray Dimensions: 32" wide, 4" high, 24" deep. Weight Capacity: 180 lbs. each.

FRONT