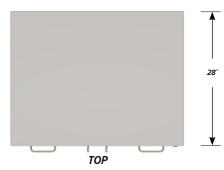

# INTERLOCKING CABINET WCI-6006-36

# The Teclab Interlocking Storage Cabinet. Setting a new standard in storage!

That's exactly what you'll be thinking when you take a good look at the new Teclab Interlocking storage cabinet. The Teclab design team has redefined the storage cabinet with Teclab's industry leading standard of quality and durability.

The Interlocking Storage cabinet features beefier construction with heavier material than competitive cabinets. With exclusive Teclab features including rugged internal frames, reinforced drawers with smooth operating slide mechanisms, easy to use four-point in-cabinet leveling and our Teclab 10-year warranty.



## WCI-6006-36 FEATURES

#### Six Interlocking "A" Drawers

Drawer Face Dimensions: 34 ½" wide, 4" high, 1" thick. Drawer Body Inside Dimensions: 32" wide, 3" high, 24" deep. Weight Capacity: 180 lbs. each.

#### Two Interlocking "B" Drawers

Drawer Face Dimensions: 34 ½" wide, 6" high, 1" thick. Drawer Body Inside Dimensions: 32" wide, 5" high, 24" deep. Weight Capacity: 180 lbs. each.

## Double Locking "C" Doors

Door Face Dimensions: 17 ¼" wide, 16 ¾" high, 1" thick. Sliding Tray Dimensions: 32" wide, 4" high, 24" deep. Weight Capacity: 180 lbs. each.



FRONT