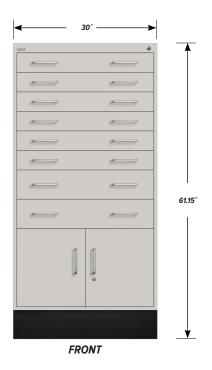

# INTERLOCKING CABINET WCI-6006-30

The Interlocking Storage cabinet features beefier construction with heavier material than competitive cabinets. With exclusive Teclab features including rugged internal frames, reinforced drawers with smooth operating slide mechanisms, easy to use four-point in-cabinet leveling and our Teclab 10-year warranty.

### Six Interlocking "A" Drawers

Drawer Face Dimensions: 28 ½" wide, 4" high, 1" thick. Drawer Body Inside Dimensions: 26" wide, 3" high, 24" deep. Weight Capacity: 180 lbs. each.

#### Two Interlocking "B" Drawers

Drawer Face Dimensions: 28 ½" wide, 6" high, 1" thick. Drawer Body Inside Dimensions: 26" wide, 5" high, 24" deep. Weight Capacity: 180 lbs. each.

### **Double Locking "C" Doors**

Door Face Dimensions: 14 1/4" wide, 16 3/8" high, 1" thick. Sliding Tray Dimensions: 26" wide, 4" high, 24" deep. Weight Capacity: 180 lbs. each.

PD - WCI-6006-30 - v.1.4