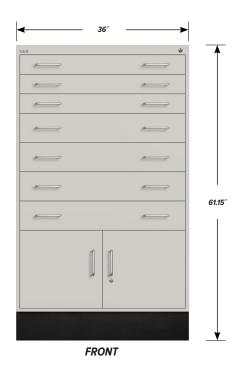

# INTERLOCKING CABINET WCI-6005-36

#### WCI-6005-36 FEATURES

### Three Interlocking "A" Drawers

Drawer Face Dimensions: 34 ½" wide, 4" high, 1" thick. Drawer Body Inside Dimensions: 32" wide, 3" high, 24" deep. Weight Capacity: 180 lbs. each.

### Four Interlocking "B" Drawers

Drawer Face Dimensions: 34 ½" wide, 6" high, 1" thick. Drawer Body Inside Dimensions: 32" wide, 5" high, 24" deep. Weight Capacity: 180 lbs. each.

### **Double Locking "C" Doors**

Door Face Dimensions: 17 1/4" wide, 16 3/8" high, 1" thick. Sliding Tray Dimensions: 32" wide, 4" high, 24" deep. Weight Capacity: 180 lbs. each.

PD - WCI-6005-36 - v.1.4