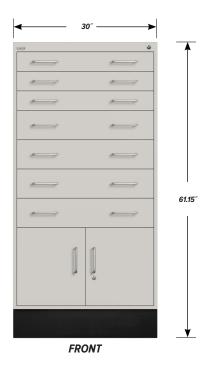

# INTERLOCKING CABINET WCI-6005-30

The Interlocking Storage cabinet features beefier construction with heavier material than competitive cabinets. With exclusive Teclab features including rugged internal frames, reinforced drawers with smooth operating slide mechanisms, easy to use four-point in-cabinet leveling and our Teclab 10-year warranty.

#### WCI-6005-30 FEATURES

### Three Interlocking "A" Drawers

Drawer Face Dimensions: 28 ½" wide, 4" high, 1" thick. Drawer Body Inside Dimensions: 26" wide, 3" high, 24" deep. Weight Capacity: 180 lbs. each.

### Four Interlocking "B" Drawers

Drawer Face Dimensions: 28 ½" wide, 6" high, 1" thick. Drawer Body Inside Dimensions: 26" wide, 5" high, 24" deep. Weight Capacity: 180 lbs. each.

### **Double Locking "C" Doors**

Door Face Dimensions: 14 1/4" wide, 16 3/8" high, 1" thick. Sliding Tray Dimensions: 26" wide, 4" high, 24" deep. Weight Capacity: 180 lbs. each.

PD - WCI-6005-30 - v.1.4