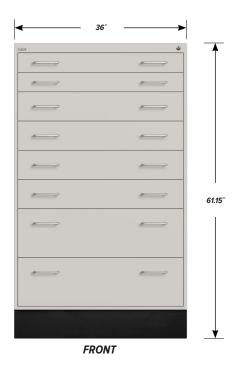

# INTERLOCKING CABINET WCI-6004-36

#### WCI-6004-36 FEATURES

### Two Interlocking "A" Drawers

Drawer Face Dimensions: 34 ½" wide, 4" high, 1" thick. Drawer Body Inside Dimensions: 32" wide, 3" high, 24" deep. Weight Capacity: 180 lbs. each.

### Four Interlocking "B" Drawers

Drawer Face Dimensions: 34 ½" wide, 6" high, 1" thick. Drawer Body Inside Dimensions: 32" wide, 5" high, 24" deep. Weight Capacity: 180 lbs. each.

### Two Interlocking "C" Drawers

Drawer Face Dimensions: 34 ½" wide, 10" high, 1" thick. Drawer Body Inside Dimensions: 32" wide, 9" high, 24" deep. Weight Capacity: 180 lbs. each.

PD - WCI-6004-36 - v.1.4