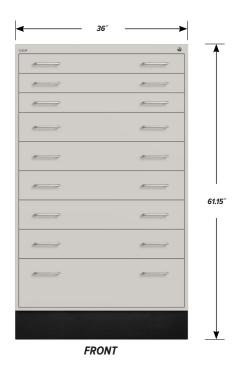

# INTERLOCKING CABINET WCI-6003-36

#### WCI-6003-36 FEATURES

### Three Interlocking "A" Drawers

Drawer Face Dimensions: 34 ½" wide, 4" high, 1" thick. Drawer Body Inside Dimensions: 32" wide, 3" high, 24" deep. Weight Capacity: 180 lbs. each.

#### Five Interlocking "B" Drawers

Drawer Face Dimensions: 34 ½" wide, 6" high, 1" thick. Drawer Body Inside Dimensions: 32" wide, 5" high, 24" deep. Weight Capacity: 180 lbs. each.

### One Interlocking "C" Drawer

Drawer Face Dimensions: 34 ½" wide, 10" high, 1" thick. Drawer Body Inside Dimensions: 32" wide, 9" high, 24" deep. Weight Capacity: 180 lbs. each.

PD - WCI-6003-36 - v.1.4