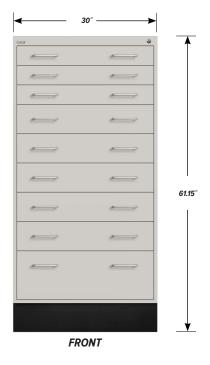

# INTERLOCKING CABINET WCI-6003-30

#### WCI-6003-30 FEATURES

### Three Interlocking "A" Drawers

Drawer Face Dimensions: 28 ½" wide, 4" high, 1" thick. Drawer Body Inside Dimensions: 26" wide, 3" high, 24" deep. Weight Capacity: 180 lbs. each.

#### Five Interlocking "B" Drawers

Drawer Face Dimensions: 28 ½" wide, 6" high, 1" thick. Drawer Body Inside Dimensions: 26" wide, 5" high, 24" deep. Weight Capacity: 180 lbs. each.

### One Interlocking "C" Drawer

Drawer Face Dimensions: 28 ½" wide, 10" high, 1" thick. Drawer Body Inside Dimensions: 26" wide, 9" high, 24" deep. Weight Capacity: 180 lbs. each.

PD - WCI-6003-30 - v.1.4