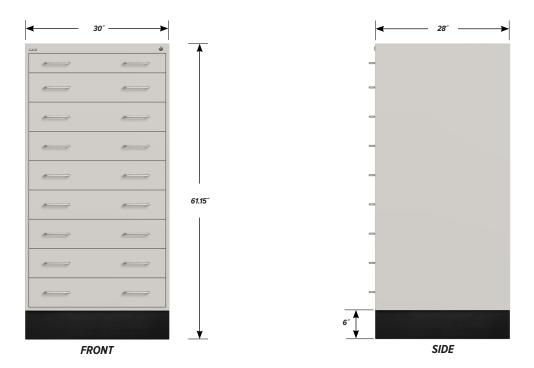

### WCI-6002-30 FEATURES

#### One Interlocking "A" Drawer

Drawer Face Dimensions: 28 ½" wide, 4" high, 1" thick. Drawer Body Inside Dimensions: 26" wide, 3" high, 24" deep. Weight Capacity: 180 lbs. each.

#### **Eight Interlocking "B" Drawers**

Drawer Face Dimensions: 28 ½" wide, 6" high, 1" thick. Drawer Body Inside Dimensions: 26" wide, 5" high, 24" deep. Weight Capacity: 180 lbs. each.

PD - WCI-6002-30 - v.1.4