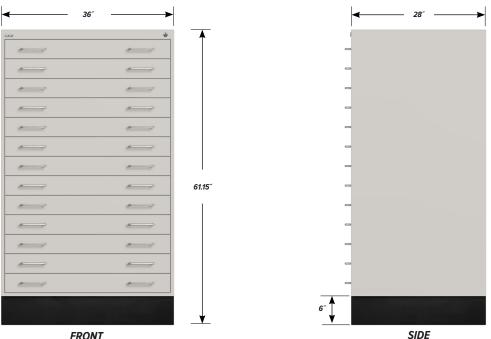

## WCI-6001-36 FEATURES

Thirteen Interlocking "A" Drawers Drawer Face Dimensions: 34 1/2" wide, 4" high, 1" thick. Drawer Body Inside Dimensions: 32" wide, 3" high, 24" deep. Weight Capacity: 180 lbs. each.