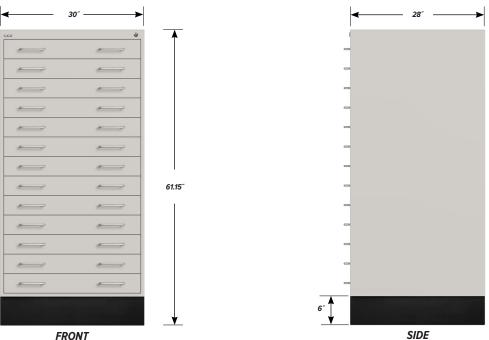

## WCI-6001-30 FEATURES

Thirteen Interlocking "A" Drawers Drawer Face Dimensions: 28 1/2" wide, 4" high, 1" thick. Drawer Body Inside Dimensions: 26" wide, 3" high, 24" deep. Weight Capacity: 180 lbs. each.