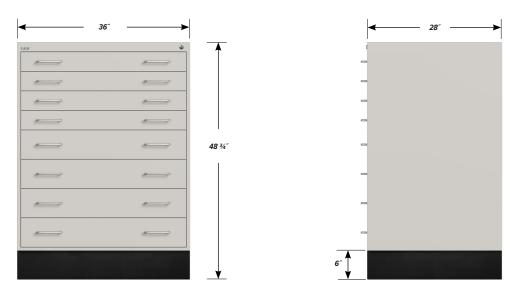

# INTERLOCKING CABINET WCI-4802-36

### WCI-4802-36 FEATURES

#### Four Interlocking "A" Drawers

Drawer Face Dimensions: 34 ½" wide, 4" high, 1" thick. Drawer Body Inside Dimensions: 32" wide, 3" high, 24" deep. Weight Capacity: 180 lbs. each.

### Four Interlocking "B" Drawers

Drawer Face Dimensions: 34 ½" wide, 6" high, 1" thick. Drawer Body Inside Dimensions: 32" wide, 5" high, 24" deep. Weight Capacity: 180 lbs. each.

FRONT

PD - WCI-4802-36 - v.1.4