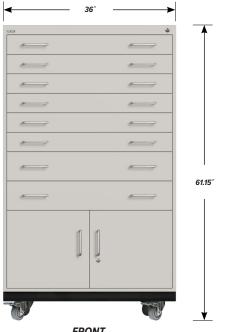

## **MWCI-6006-36 FEATURES**

#### Six Interlocking "A" Drawers

Drawer Face Dimensions: 34 1/2" wide, 4" high, 1" thick. Drawer Body Inside Dimensions: 32" wide, 3" high, 24" deep. Weight Capacity: 180 lbs. each.

#### Two Interlocking "B" Drawers

Drawer Face Dimensions: 34 1/2" wide, 6" high, 1" thick. Drawer Body Inside Dimensions: 32" wide, 5" high, 24" deep. Weight Capacity: 180 lbs. each.

## Double Locking "C" Doors

Door Face Dimensions: 17 <sup>1</sup>/<sub>4</sub>" wide, 16 <sup>3</sup>/<sub>8</sub>" high, 1" thick. Sliding Tray Dimensions: 32" wide, 4" high, 24" deep. Weight Capacity: 180 lbs. each.

FRONT

PD - MWCI-6006-36 - v.1.4