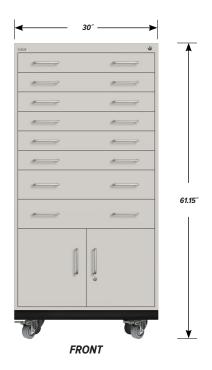

# MOBILE INTERLOCKING CABINET MWCI-6006-30

#### **MWCI-6006-30 FEATURES**

### Six Interlocking "A" Drawers

Drawer Face Dimensions: 28 ½" wide, 4" high, 1" thick. Drawer Body Inside Dimensions: 26" wide, 3" high, 24" deep. Weight Capacity: 180 lbs. each.

#### Two Interlocking "B" Drawers

Drawer Face Dimensions: 28 ½" wide, 6" high, 1" thick. Drawer Body Inside Dimensions: 26" wide, 5" high, 24" deep. Weight Capacity: 180 lbs. each.

### **Double Locking "C" Doors**

Door Face Dimensions: 14 1/4" wide, 16 3/8" high, 1" thick. Sliding Tray Dimensions: 26" wide, 4" high, 24" deep. Weight Capacity: 180 lbs. each.

PD - MWCI-6006-30 - v.1.4