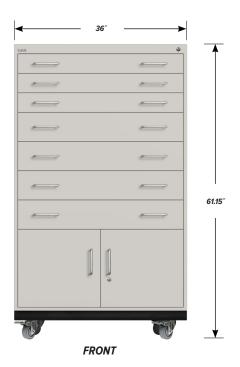

# MOBILE INTERLOCKING CABINET MWCI-6005-36

## MWCI-6005-36 FEATURES

#### Three Interlocking "A" Drawers

Drawer Face Dimensions: 34 ½" wide, 4" high, 1" thick. Drawer Body Inside Dimensions: 32" wide, 3" high, 24" deep. Weight Capacity: 180 lbs. each.

#### Four Interlocking "B" Drawers

Drawer Face Dimensions:  $34 \frac{1}{2}$  wide, 6" high, 1" thick. Drawer Body Inside Dimensions: 32" wide, 5" high, 24" deep. Weight Capacity: 180 lbs. each.

## Double Locking "C" Doors

Door Face Dimensions: 17 ¼" wide, 16 ¾" high, 1" thick. Sliding Tray Dimensions: 32" wide, 4" high, 24" deep. Weight Capacity: 180 lbs. each.

PD - MWCI-6005-36 - v.1.4