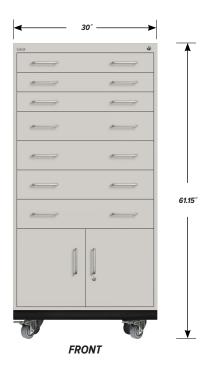

# MOBILE INTERLOCKING CABINET MWCI-6005-30

#### **MWCI-6005-30 FEATURES**

### Three Interlocking "A" Drawers

Drawer Face Dimensions: 28 ½" wide, 4" high, 1" thick. Drawer Body Inside Dimensions: 26" wide, 3" high, 24" deep. Weight Capacity: 180 lbs. each.

#### Four Interlocking "B" Drawers

Drawer Face Dimensions: 28 ½" wide, 6" high, 1" thick. Drawer Body Inside Dimensions: 26" wide, 5" high, 24" deep. Weight Capacity: 180 lbs. each.

### **Double Locking "C" Doors**

Door Face Dimensions: 14 1/4" wide, 16 3/8" high, 1" thick. Sliding Tray Dimensions: 26" wide, 4" high, 24" deep. Weight Capacity: 180 lbs. each.

PD - MWCI-6005-30 - v.1.4