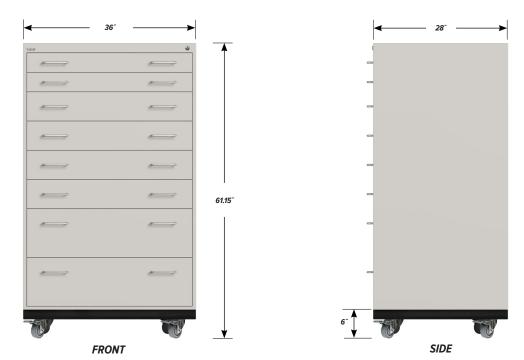

petitive cabinets. With exclusive Teclab features including rugged internal frames, reinforced drawers with smooth operating slide mechanisms, easy to use four-point in-cabinet leveling and our Teclab 10-year warranty.



#### MWCI-6004-36 FEATURES

#### Two Interlocking "A" Drawers

Drawer Face Dimensions: 34 ½" wide, 4" high, 1" thick. Drawer Body Inside Dimensions: 32" wide, 3" high, 24" deep. Weight Capacity: 180 lbs. each.

#### Four Interlocking "B" Drawers

Drawer Face Dimensions: 34 ½" wide, 6" high, 1" thick. Drawer Body Inside Dimensions: 32" wide, 5" high, 24" deep. Weight Capacity: 180 lbs. each.

### Two Interlocking "C" Drawers

Drawer Face Dimensions: 34 ½" wide, 10" high, 1" thick. Drawer Body Inside Dimensions: 32" wide, 9" high, 24" deep. Weight Capacity: 180 lbs. each.