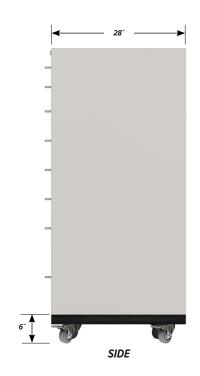

### MWCI-6004-30 FEATURES

#### Two Interlocking "A" Drawers

Drawer Face Dimensions: 28 ½" wide, 4" high, 1" thick. Drawer Body Inside Dimensions: 26" wide, 3" high, 24" deep. Weight Capacity: 180 lbs. each.

### Four Interlocking "B" Drawers

Drawer Face Dimensions: 28 ½" wide, 6" high, 1" thick. Drawer Body Inside Dimensions: 26" wide, 5" high, 24" deep. Weight Capacity: 180 lbs. each.

## Two Interlocking "C" Drawers

Drawer Face Dimensions: 28 ½" wide, 10" high, 1" thick. Drawer Body Inside Dimensions: 26" wide, 9" high, 24" deep. Weight Capacity: 180 lbs. each.

PD - MWCI-6004-30 - v.1.4