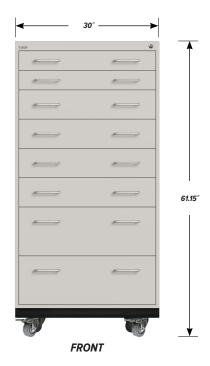

### MWCI-6004-30 FEATURES

#### Two Interlocking "A" Drawers

Drawer Face Dimensions: 28 ½" wide, 4" high, 1" thick. Drawer Body Inside Dimensions: 26" wide, 3" high, 24" deep. Weight Capacity: 180 lbs. each.

### Four Interlocking "B" Drawers

Drawer Face Dimensions: 28 ½" wide, 6" high, 1" thick. Drawer Body Inside Dimensions: 26" wide, 5" high, 24" deep. Weight Capacity: 180 lbs. each.

## Two Interlocking "C" Drawers

Drawer Face Dimensions: 28 ½" wide, 10" high, 1" thick. Drawer Body Inside Dimensions: 26" wide, 9" high, 24" deep. Weight Capacity: 180 lbs. each.

PD - MWCI-6004-30 - v.1.4