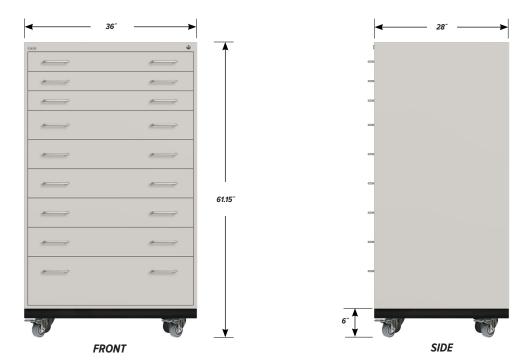

# MOBILE INTERLOCKING CABINET MWCI-6003-36

#### Three Interlocking "A" Drawers

Drawer Face Dimensions: 34 ½" wide, 4" high, 1" thick. Drawer Body Inside Dimensions: 32" wide, 3" high, 24" deep. Weight Capacity: 180 lbs. each.

#### Five Interlocking "B" Drawers

Drawer Face Dimensions: 34 ½" wide, 6" high, 1" thick. Drawer Body Inside Dimensions: 32" wide, 5" high, 24" deep. Weight Capacity: 180 lbs. each.

## One Interlocking "C" Drawer

Drawer Face Dimensions: 34 ½" wide, 10" high, 1" thick. Drawer Body Inside Dimensions: 32" wide, 9" high, 24" deep. Weight Capacity: 180 lbs. each.