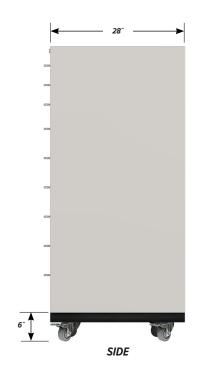

## MWCI-6003-30 FEATURES

#### Three Interlocking "A" Drawers

Drawer Face Dimensions: 28 ½" wide, 4" high, 1" thick. Drawer Body Inside Dimensions: 26" wide, 3" high, 24" deep. Weight Capacity: 180 lbs. each.

## Five Interlocking "B" Drawers

Drawer Face Dimensions: 28 ½" wide, 6" high, 1" thick. Drawer Body Inside Dimensions: 26" wide, 5" high, 24" deep. Weight Capacity: 180 lbs. each.

# One Interlocking "C" Drawer

Drawer Face Dimensions: 28 ½" wide, 10" high, 1" thick. Drawer Body Inside Dimensions: 26" wide, 9" high, 24" deep. Weight Capacity: 180 lbs. each.