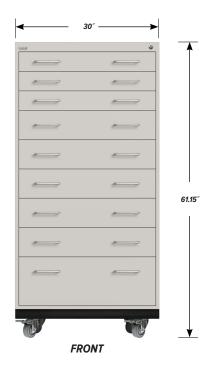

## MWCI-6003-30 FEATURES

#### Three Interlocking "A" Drawers

Drawer Face Dimensions: 28 ½" wide, 4" high, 1" thick. Drawer Body Inside Dimensions: 26" wide, 3" high, 24" deep. Weight Capacity: 180 lbs. each.

## Five Interlocking "B" Drawers

Drawer Face Dimensions: 28 ½" wide, 6" high, 1" thick. Drawer Body Inside Dimensions: 26" wide, 5" high, 24" deep. Weight Capacity: 180 lbs. each.

# One Interlocking "C" Drawer

Drawer Face Dimensions: 28 ½" wide, 10" high, 1" thick. Drawer Body Inside Dimensions: 26" wide, 9" high, 24" deep. Weight Capacity: 180 lbs. each.