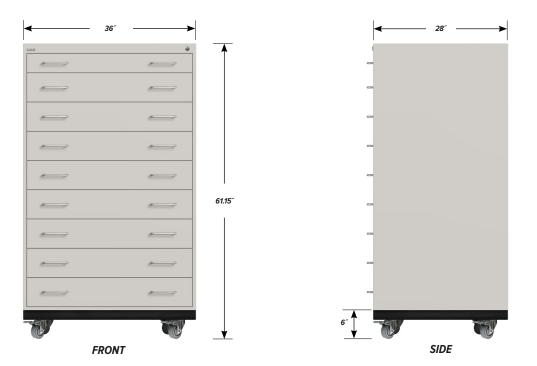

# MOBILE INTERLOCKING CABINET MWCI-6002-36

#### One Interlocking "A" Drawer

Drawer Face Dimensions: 34 ½" wide, 4" high, 1" thick. Drawer Body Inside Dimensions: 32" wide, 3" high, 24" deep. Weight Capacity: 180 lbs. each.

#### **Eight Interlocking "B" Drawers**

Drawer Face Dimensions:  $34 \frac{1}{2}$  wide, 6" high, 1" thick. Drawer Body Inside Dimensions: 32" wide, 5" high, 24" deep. Weight Capacity: 180 lbs. each.