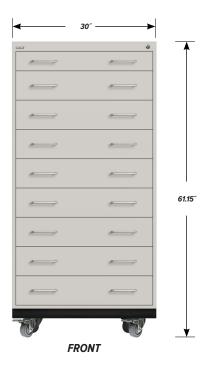

# MOBILE INTERLOCKING CABINET MWCI-6002-30

#### **MWCI-6002-30 FEATURES**

### One Interlocking "A" Drawer

Drawer Face Dimensions: 28 ½" wide, 4" high, 1" thick. Drawer Body Inside Dimensions: 26" wide, 3" high, 24" deep. Weight Capacity: 180 lbs. each.

#### Eight Interlocking "B" Drawers

Drawer Face Dimensions: 28 ½" wide, 6" high, 1" thick. Drawer Body Inside Dimensions: 26" wide, 5" high, 24" deep. Weight Capacity: 180 lbs. each.

PD - MWCI-6002-30 - v.1.4