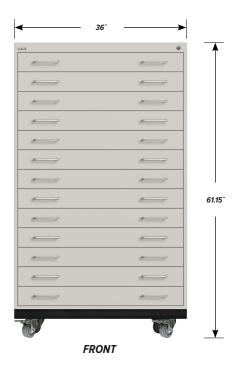

## MOBILE INTERLOCKING CABINET MWCI-6001-36

## Thirteen Interlocking "A" Drawers

Drawer Face Dimensions: 34 ½" wide, 4" high, 1" thick. Drawer Body Inside Dimensions: 32" wide, 3" high, 24" deep. Weight Capacity: 180 lbs. each.

PD - MWCI-6001-36 - v.1.4