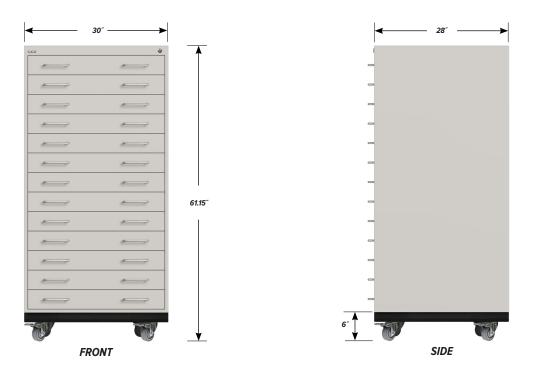

## MWCI-6001-30 FEATURES

Weight Capacity: 180 lbs. each.

**Thirteen Interlocking "A" Drawers** Drawer Face Dimensions: 28 ½" wide, 4" high, 1" thick. Drawer Body Inside Dimensions: 26" wide, 3" high, 24" deep.