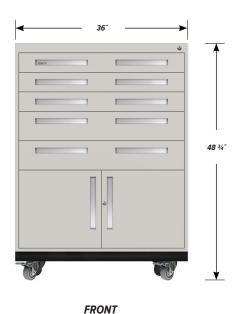

# MOBILE INTERLOCKING CABINET MCI-4808-36

### MCI-4808-36 FEATURES

#### Three Interlocking "A" Drawers

Drawer Face Dimensions: 34 ½" wide, 4" high, 1" thick. Drawer Body Inside Dimensions: 32" wide, 3" high, 24" deep. Weight Capacity: 180 lbs. each.

#### Two Interlocking "B" Drawers

Drawer Face Dimensions: 34 ½" wide, 6" high, 1" thick. Drawer Body Inside Dimensions: 32" wide, 5" high, 24" deep. Weight Capacity: 180 lbs. each.

## Double Locking "C" Doors

Door Face Dimensions: 17 1/4" wide, 16 3/8" high, 1" thick. Sliding Tray Dimensions: 32" wide, 4" high, 24" deep. Weight Capacity: 180 lbs. each.

PD - MCI-4808-36 - v.1.4