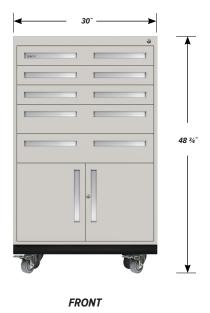

# MOBILE INTERLOCKING CABINET MCI-4808-30

#### MCI-4808-30 FEATURES

#### Three Interlocking "A" Drawers

Drawer Face Dimensions: 28 ½" wide, 4" high, 1" thick. Drawer Body Inside Dimensions: 26" wide, 3" high, 24" deep. Weight Capacity: 180 lbs. each.

#### Two Interlocking "B" Drawers

Drawer Face Dimensions: 28 ½" wide, 6" high, 1" thick. Drawer Body Inside Dimensions: 26" wide, 5" high, 24" deep. Weight Capacity: 180 lbs. each.

## Double Locking "C" Doors

Door Face Dimensions: 14 1/4" wide, 16 3/8" high, 1" thick. Sliding Tray Dimensions: 26" wide, 4" high, 24" deep. Weight Capacity: 180 lbs. each.

PD - MCI-4808-30 - v.1.4