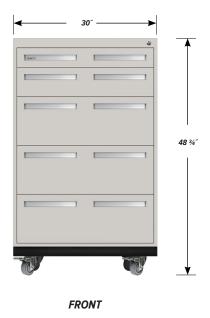

# MOBILE INTERLOCKING CABINET MCI-4807-30

#### MCI-4807-30 FEATURES

### One Interlocking "A" Drawer

Drawer Face Dimensions: 28 ½" wide, 4" high, 1" thick. Drawer Body Inside Dimensions: 26" wide, 3" high, 24" deep. Weight Capacity: 180 lbs. each.

#### One Interlocking "B" Drawer

Drawer Face Dimensions: 28 ½" wide, 6" high, 1" thick. Drawer Body Inside Dimensions: 26" wide, 5" high, 24" deep. Weight Capacity: 180 lbs. each.

# Three Interlocking "C" Drawers

Drawer Face Dimensions: 28 ½" wide, 10" high, 1" thick. Drawer Body Inside Dimensions: 26" wide, 9" high, 24" deep. Weight Capacity: 180 lbs. each.

PD - MCI-4807-30 - v.1.4