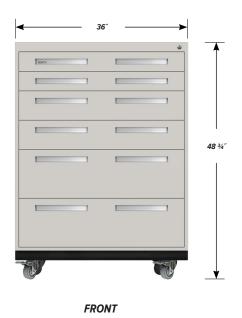

# MOBILE INTERLOCKING CABINET MCI-4806-36

#### MCI-4806-36 FEATURES

### Two Interlocking "A" Drawers

Drawer Face Dimensions: 34 ½" wide, 4" high, 1" thick. Drawer Body Inside Dimensions: 32" wide, 3" high, 24" deep. Weight Capacity: 180 lbs. each.

#### Two Interlocking "B" Drawers

Drawer Face Dimensions: 34 ½" wide, 6" high, 1" thick. Drawer Body Inside Dimensions: 32" wide, 5" high, 24" deep. Weight Capacity: 180 lbs. each.

# Two Interlocking "C" Drawers

Drawer Face Dimensions: 34 ½" wide, 10" high, 1" thick. Drawer Body Inside Dimensions: 32" wide, 9" high, 24" deep. Weight Capacity: 180 lbs. each.

PD - MCI-4806-36 - v.1.4