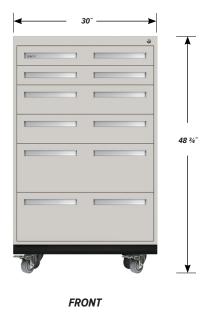

# MOBILE INTERLOCKING CABINET MCI-4806-30

#### MCI-4806-30 FEATURES

### Two Interlocking "A" Drawers

Drawer Face Dimensions: 28 ½" wide, 4" high, 1" thick. Drawer Body Inside Dimensions: 26" wide, 3" high, 24" deep. Weight Capacity: 180 lbs. each.

#### Two Interlocking "B" Drawers

Drawer Face Dimensions: 28 ½" wide, 6" high, 1" thick. Drawer Body Inside Dimensions: 26" wide, 5" high, 24" deep. Weight Capacity: 180 lbs. each.

# Two Interlocking "C" Drawers

Drawer Face Dimensions: 28 ½" wide, 10" high, 1" thick. Drawer Body Inside Dimensions: 26" wide, 9" high, 24" deep. Weight Capacity: 180 lbs. each.

PD - MCI-4806-30 - v.1.4