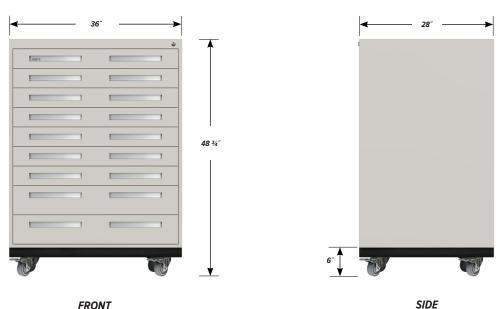

## MOBILE INTERLOCKING CABINET MCI-4805-36

MCI-4805-36 FEATURES

TOP

28

Drawer Body Inside Dimensions: 32" wide, 3" high, 24" deep. Weight Capacity: 180 lbs. each.

## Two Interlocking "B" Drawers

Seven Interlocking "A" Drawers

Drawer Face Dimensions: 34 1/2" wide, 6" high, 1" thick. Drawer Body Inside Dimensions: 32" wide, 5" high, 24" deep. Weight Capacity: 180 lbs. each.

Drawer Face Dimensions: 34 1/2" wide, 4" high, 1" thick.

FRONT

PD - MCI-4805-36 - v.1.4