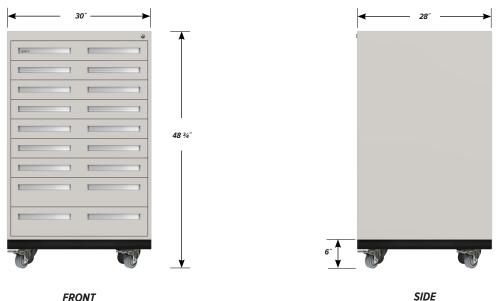

## MCI-4805-30 FEATURES

Seven Interlocking "A" Drawers

Drawer Face Dimensions: 28 ½" wide, 4" high, 1" thick. Drawer Body Inside Dimensions: 26" wide, 3" high, 24" deep. Weight Capacity: 180 lbs. each.

## Two Interlocking "B" Drawers

Drawer Face Dimensions: 28 1/2" wide, 6" high, 1" thick. Drawer Body Inside Dimensions: 26" wide, 5" high, 24" deep. Weight Capacity: 180 lbs. each.

FRONT

PD - MCI-4805-30 - v.1.4