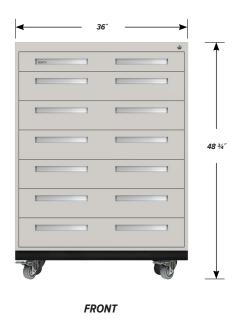

# MOBILE INTERLOCKING CABINET MCI-4804-36

#### MCI-4804-36 FEATURES

## One Interlocking "A" Drawer

Drawer Face Dimensions: 34 ½" wide, 4" high, 1" thick. Drawer Body Inside Dimensions: 32" wide, 3" high, 24" deep. Weight Capacity: 180 lbs. each.

### Six Interlocking "B" Drawers

Drawer Face Dimensions: 34 ½" wide, 6" high, 1" thick. Drawer Body Inside Dimensions: 32" wide, 5" high, 24" deep. Weight Capacity: 180 lbs. each.