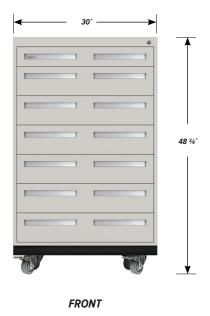

### MCI-4804-30 FEATURES

## One Interlocking "A" Drawer

Drawer Face Dimensions: 28 ½" wide, 4" high, 1" thick. Drawer Body Inside Dimensions: 26" wide, 3" high, 24" deep. Weight Capacity: 180 lbs. each.

#### Six Interlocking "B" Drawers

Drawer Face Dimensions: 28 ½" wide, 6" high, 1" thick. Drawer Body Inside Dimensions: 26" wide, 5" high, 24" deep. Weight Capacity: 180 lbs. each.