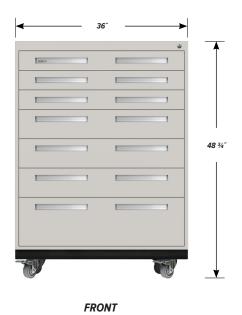

# MOBILE INTERLOCKING CABINET MCI-4803-36

#### MCI-4803-36 FEATURES

### Three Interlocking "A" Drawers

Drawer Face Dimensions: 34 ½" wide, 4" high, 1" thick. Drawer Body Inside Dimensions: 32" wide, 3" high, 24" deep. Weight Capacity: 180 lbs. each.

#### Three Interlocking "B" Drawers

Drawer Face Dimensions: 34 ½" wide, 6" high, 1" thick. Drawer Body Inside Dimensions: 32" wide, 5" high, 24" deep. Weight Capacity: 180 lbs. each.

# One Interlocking "C" Drawer

Drawer Face Dimensions: 34 ½" wide, 10" high, 1" thick. Drawer Body Inside Dimensions: 32" wide, 9" high, 24" deep. Weight Capacity: 180 lbs. each.

PD - MCI-4803-36 - v.1.4