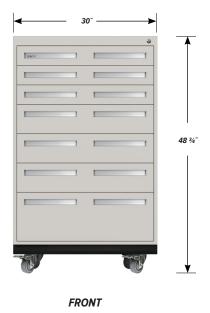

# MOBILE INTERLOCKING CABINET MCI-4803-30

#### MCI-4803-30 FEATURES

### Three Interlocking "A" Drawers

Drawer Face Dimensions: 28 ½" wide, 4" high, 1" thick. Drawer Body Inside Dimensions: 26" wide, 3" high, 24" deep. Weight Capacity: 180 lbs. each.

### Three Interlocking "B" Drawers

Drawer Face Dimensions: 28 ½" wide, 6" high, 1" thick. Drawer Body Inside Dimensions: 26" wide, 5" high, 24" deep. Weight Capacity: 180 lbs. each.

### One Interlocking "C" Drawer

Drawer Face Dimensions: 28 ½" wide, 10" high, 1" thick. Drawer Body Inside Dimensions: 26" wide, 9" high, 24" deep. Weight Capacity: 180 lbs. each.

PD - MCI-4803-30 - v.1.4