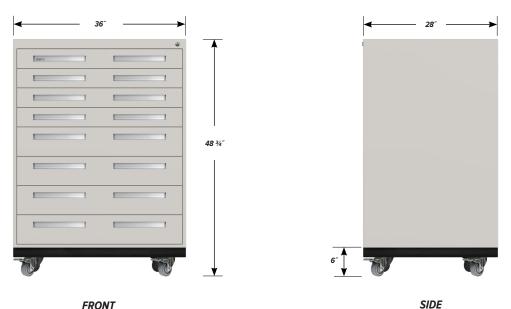

## MOBILE INTERLOCKING CABINET MCI-4802-36

## MCI-4802-36 FEATURES

Four Interlocking "A" Drawers

Drawer Face Dimensions: 34 1/2" wide, 4" high, 1" thick. Drawer Body Inside Dimensions: 32" wide, 3" high, 24" deep. Weight Capacity: 180 lbs. each.

## Four Interlocking "B" Drawers

Drawer Face Dimensions: 34 1/2" wide, 6" high, 1" thick. Drawer Body Inside Dimensions: 32" wide, 5" high, 24" deep. Weight Capacity: 180 lbs. each.

FRONT

PD - MCI-4802-36 - v.1.4