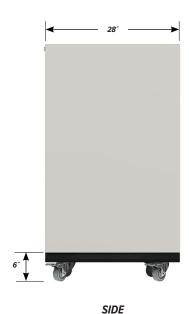

ned the storage cabinet with Teclab's industry leading standard of quality and durability.

The Interlocking Storage cabinet features beefier construction with heavier material than competitive cabinets. With exclusive Teclab features including rugged internal frames, reinforced drawers with smooth operating slide mechanisms, easy to use four-point in-cabinet leveling and our Teclab 10-year warranty.



### MCI-4802-30 FEATURES

## Four Interlocking "A" Drawers

Drawer Face Dimensions: 28 ½" wide, 4" high, 1" thick. Drawer Body Inside Dimensions: 26" wide, 3" high, 24" deep. Weight Capacity: 180 lbs. each.

### Four Interlocking "B" Drawers

Drawer Face Dimensions: 28 ½" wide, 6" high, 1" thick. Drawer Body Inside Dimensions: 26" wide, 5" high, 24" deep. Weight Capacity: 180 lbs. each.