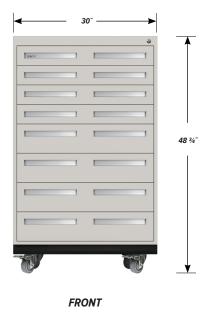

# MOBILE INTERLOCKING CABINET MCI-4802-30

### MCI-4802-30 FEATURES

## Four Interlocking "A" Drawers

Drawer Face Dimensions: 28 ½" wide, 4" high, 1" thick. Drawer Body Inside Dimensions: 26" wide, 3" high, 24" deep. Weight Capacity: 180 lbs. each.

### Four Interlocking "B" Drawers

Drawer Face Dimensions: 28 ½" wide, 6" high, 1" thick. Drawer Body Inside Dimensions: 26" wide, 5" high, 24" deep. Weight Capacity: 180 lbs. each.