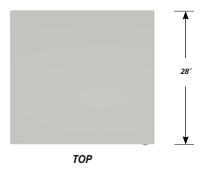

# MOBILE INTERLOCKING CABINET MCI-4802-30

## The Teclab Mobile Interlocking Storage Cabinet. Setting a new standard in storage!

That's exactly what you'll be thinking when you take a good look at the new Teclab Interlocking storage cabinet. The Teclab design team has redefined the storage cabinet with Teclab's industry leading standard of quality and durability.

The Interlocking Storage cabinet features beefier construction with heavier material than competitive cabinets. With exclusive Teclab features including rugged internal frames, reinforced drawers with smooth operating slide mechanisms, easy to use four-point in-cabinet leveling and our Teclab 10-year warranty.



### MCI-4802-30 FEATURES

## Four Interlocking "A" Drawers

Drawer Face Dimensions: 28 ½" wide, 4" high, 1" thick. Drawer Body Inside Dimensions: 26" wide, 3" high, 24" deep. Weight Capacity: 180 lbs. each.

### Four Interlocking "B" Drawers

Drawer Face Dimensions: 28 ½" wide, 6" high, 1" thick. Drawer Body Inside Dimensions: 26" wide, 5" high, 24" deep. Weight Capacity: 180 lbs. each.