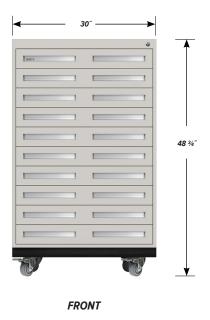

## MOBILE INTERLOCKING CABINET MCI-4801-30

## Ten Interlocking "A" Drawers

Drawer Face Dimensions: 28 ½" wide, 4" high, 1" thick. Drawer Body Inside Dimensions: 26" wide, 3" high, 24" deep. Weight Capacity: 180 lbs. each.