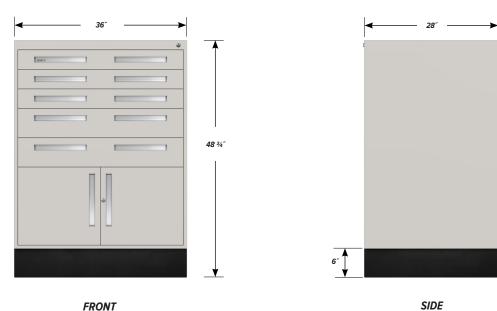

# INTERLOCKING CABINET CI-4808-36

## CI-4808-36 FEATURES

#### Three Interlocking "A" Drawers

Drawer Face Dimensions: 34 1/2" wide, 4" high, 1" thick. Drawer Body Inside Dimensions: 32" wide, 3" high, 24" deep. Weight Capacity: 180 lbs. each.

#### Two Interlocking "B" Drawers

Drawer Face Dimensions: 34 1/2" wide, 6" high, 1" thick. Drawer Body Inside Dimensions: 32" wide, 5" high, 24" deep. Weight Capacity: 180 lbs. each.

## Double Locking "C" Doors

Door Face Dimensions: 17 <sup>1</sup>/<sub>4</sub>" wide, 16 <sup>3</sup>/<sub>8</sub>" high, 1" thick. Sliding Tray Dimensions: 32" wide, 4" high, 24" deep. Weight Capacity: 180 lbs. each.