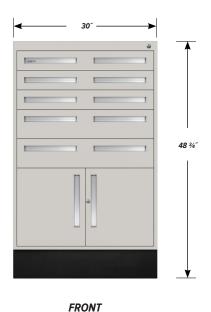

# INTERLOCKING CABINET CI-4808-30

#### **CI-4808-30 FEATURES**

### Three Interlocking "A" Drawers

Drawer Face Dimensions: 28 ½" wide, 4" high, 1" thick. Drawer Body Inside Dimensions: 26" wide, 3" high, 24" deep. Weight Capacity: 180 lbs. each.

#### Two Interlocking "B" Drawers

Drawer Face Dimensions: 28 ½" wide, 6" high, 1" thick. Drawer Body Inside Dimensions: 26" wide, 5" high, 24" deep. Weight Capacity: 180 lbs. each.

### **Double Locking "C" Doors**

Door Face Dimensions: 14 1/4" wide, 16 3/8" high, 1" thick. Sliding Tray Dimensions: 26" wide, 4" high, 24" deep. Weight Capacity: 180 lbs. each.