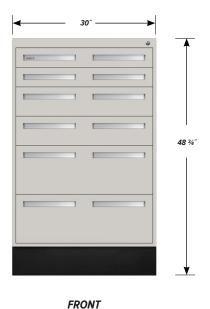

# INTERLOCKING CABINET CI-4806-30

#### **CI-4806-30 FEATURES**

### Two Interlocking "A" Drawers

Drawer Face Dimensions: 28 ½" wide, 4" high, 1" thick. Drawer Body Inside Dimensions: 26" wide, 3" high, 24" deep. Weight Capacity: 180 lbs. each.

#### Two Interlocking "B" Drawers

Drawer Face Dimensions: 28 ½" wide, 6" high, 1" thick. Drawer Body Inside Dimensions: 26" wide, 5" high, 24" deep. Weight Capacity: 180 lbs. each.

### Two Interlocking "C" Drawers

Drawer Face Dimensions: 28 ½" wide, 10" high, 1" thick. Drawer Body Inside Dimensions: 26" wide, 9" high, 24" deep. Weight Capacity: 180 lbs. each.

PD - CI-4806-30 - v.1.4