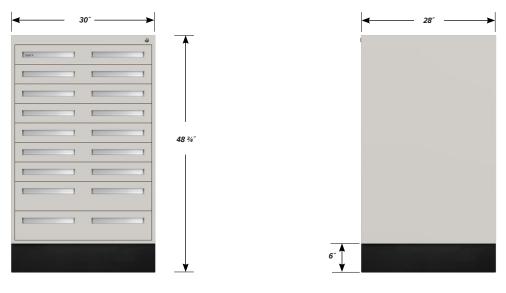

## CI-4805-30 FEATURES

Seven Interlocking "A" Drawers

Drawer Face Dimensions: 28 ½" wide, 4" high, 1" thick. Drawer Body Inside Dimensions: 26" wide, 3" high, 24" deep. Weight Capacity: 180 lbs. each.

## Two Interlocking "B" Drawers

Drawer Face Dimensions: 28 ½" wide, 6" high, 1" thick. Drawer Body Inside Dimensions: 26" wide, 5" high, 24" deep. Weight Capacity: 180 lbs. each.

FRONT

SIDE

PD - CI-4805-30 - v.1.4