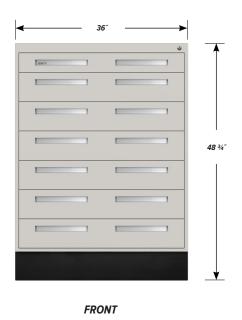

#### **CI-4804-36 FEATURES**

## One Interlocking "A" Drawer

Drawer Face Dimensions: 34 ½" wide, 4" high, 1" thick. Drawer Body Inside Dimensions: 32" wide, 3" high, 24" deep. Weight Capacity: 180 lbs. each.

### Six Interlocking "B" Drawers

Drawer Face Dimensions: 34 ½" wide, 6" high, 1" thick. Drawer Body Inside Dimensions: 32" wide, 5" high, 24" deep. Weight Capacity: 180 lbs. each.

**SIDE** 

PD - CI-4804-36 - v.1.4