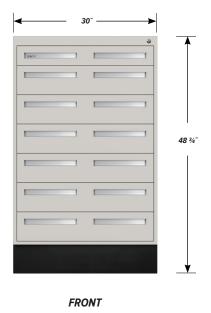

#### **CI-4804-30 FEATURES**

### One Interlocking "A" Drawer

Drawer Face Dimensions: 28 ½" wide, 4" high, 1" thick. Drawer Body Inside Dimensions: 26" wide, 3" high, 24" deep. Weight Capacity: 180 lbs. each.

#### Six Interlocking "B" Drawers

Drawer Face Dimensions: 28 ½" wide, 6" high, 1" thick. Drawer Body Inside Dimensions: 26" wide, 5" high, 24" deep. Weight Capacity: 180 lbs. each.

PD - CI-4804-30 - v.1.4