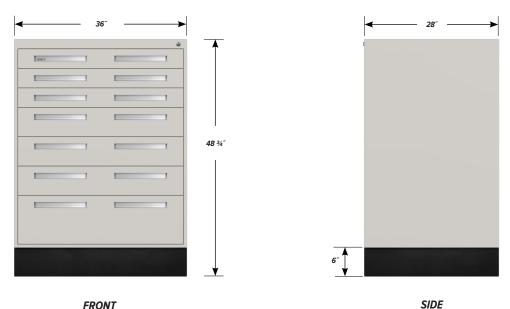

# CI-4803-36 FEATURES

#### Three Interlocking "A" Drawers

Drawer Face Dimensions: 34 1/2" wide, 4" high, 1" thick. Drawer Body Inside Dimensions: 32" wide, 3" high, 24" deep. Weight Capacity: 180 lbs. each.

### Three Interlocking "B" Drawers

Drawer Face Dimensions: 34 1/2" wide, 6" high, 1" thick. Drawer Body Inside Dimensions: 32" wide, 5" high, 24" deep. Weight Capacity: 180 lbs. each.

# One Interlocking "C" Drawer

Drawer Face Dimensions: 34 1/2" wide, 10" high, 1" thick. Drawer Body Inside Dimensions: 32" wide, 9" high, 24" deep. Weight Capacity: 180 lbs. each.

FRONT

PD - CI-4803-36 - v.1.4