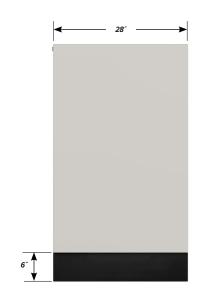

# INTERLOCKING CABINET CI-4803-30

### CI-4803-30 FEATURES

#### Three Interlocking "A" Drawers

Drawer Face Dimensions: 28 <sup>1</sup>/<sub>2</sub>" wide, 4" high, 1" thick. Drawer Body Inside Dimensions: 26" wide, 3" high, 24" deep. Weight Capacity: 180 lbs. each.

## Three Interlocking "B" Drawers

Drawer Face Dimensions: 28 ½" wide, 6" high, 1" thick. Drawer Body Inside Dimensions: 26" wide, 5" high, 24" deep. Weight Capacity: 180 lbs. each.

#### One Interlocking "C" Drawer

Drawer Face Dimensions: 28 ½" wide, 10" high, 1" thick. Drawer Body Inside Dimensions: 26" wide, 9" high, 24" deep. Weight Capacity: 180 lbs. each.

FRONT

SIDE