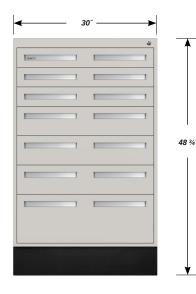

# INTERLOCKING CABINET CI-4803-30

### CI-4803-30 FEATURES

#### Three Interlocking "A" Drawers

Drawer Face Dimensions: 28 <sup>1</sup>/<sub>2</sub>" wide, 4" high, 1" thick. Drawer Body Inside Dimensions: 26" wide, 3" high, 24" deep. Weight Capacity: 180 lbs. each.

## Three Interlocking "B" Drawers

Drawer Face Dimensions: 28 ½" wide, 6" high, 1" thick. Drawer Body Inside Dimensions: 26" wide, 5" high, 24" deep. Weight Capacity: 180 lbs. each.

#### One Interlocking "C" Drawer

Drawer Face Dimensions: 28 ½" wide, 10" high, 1" thick. Drawer Body Inside Dimensions: 26" wide, 9" high, 24" deep. Weight Capacity: 180 lbs. each.

FRONT

SIDE