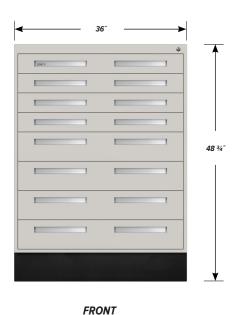

# INTERLOCKING CABINET CI-4802-36

#### **CI-4802-36 FEATURES**

## Four Interlocking "A" Drawers

Drawer Face Dimensions: 34 ½" wide, 4" high, 1" thick. Drawer Body Inside Dimensions: 32" wide, 3" high, 24" deep. Weight Capacity: 180 lbs. each.

## Four Interlocking "B" Drawers

Drawer Face Dimensions: 34 ½" wide, 6" high, 1" thick. Drawer Body Inside Dimensions: 32" wide, 5" high, 24" deep. Weight Capacity: 180 lbs. each.

**SIDE** 

PD - CI-4802-36 - v.1.4