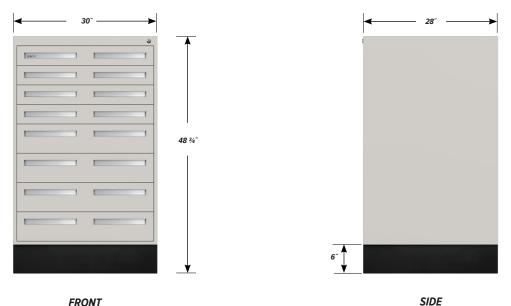

## INTERLOCKING CABINET CI-4802-30

## CI-4802-30 FEATURES

Four Interlocking "A" Drawers

Drawer Face Dimensions: 28 ½" wide, 4" high, 1" thick. Drawer Body Inside Dimensions: 26" wide, 3" high, 24" deep. Weight Capacity: 180 lbs. each.

## Four Interlocking "B" Drawers

Drawer Face Dimensions: 28 1/2" wide, 6" high, 1" thick. Drawer Body Inside Dimensions: 26" wide, 5" high, 24" deep. Weight Capacity: 180 lbs. each.

FRONT