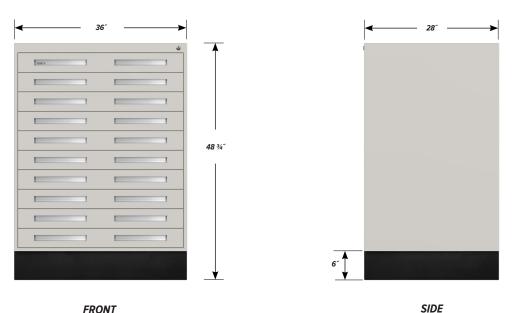

## **CI-4801-36 FEATURES**

Ten Interlocking "A" Drawers Drawer Face Dimensions: 34 1/2" wide, 4" high, 1" thick. Drawer Body Inside Dimensions: 32" wide, 3" high, 24" deep. Weight Capacity: 180 lbs. each.